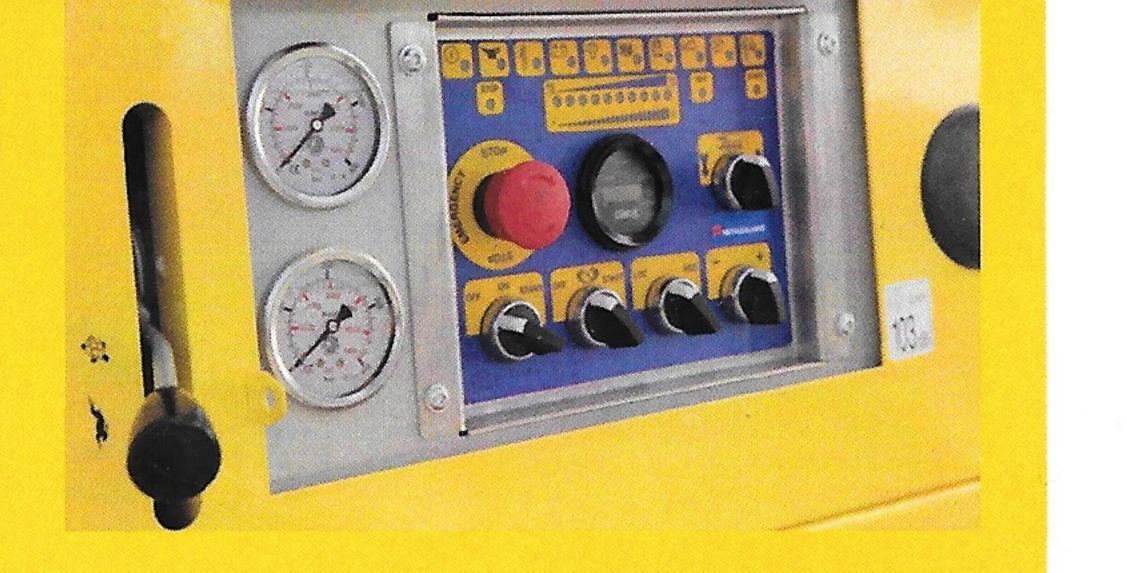

### BEST SOLUTION FOR PUMPING CONCRETE AND SHOTCRETING

- Yanmar 31HP 3 Cylinder liquid cooled diesel engine
- Concrete hopper with agitator
- Grid with 12V vibrator
- Pumping unit with S-Tilting valve for automatic compensation of clearance and wear
- EasySpritz system: best pumping performance also at low flow rate
- 4" Victaulic delivery manifold (= 100 mm)
- Control panel with electromechanical devices
- 4-Function wire remote control