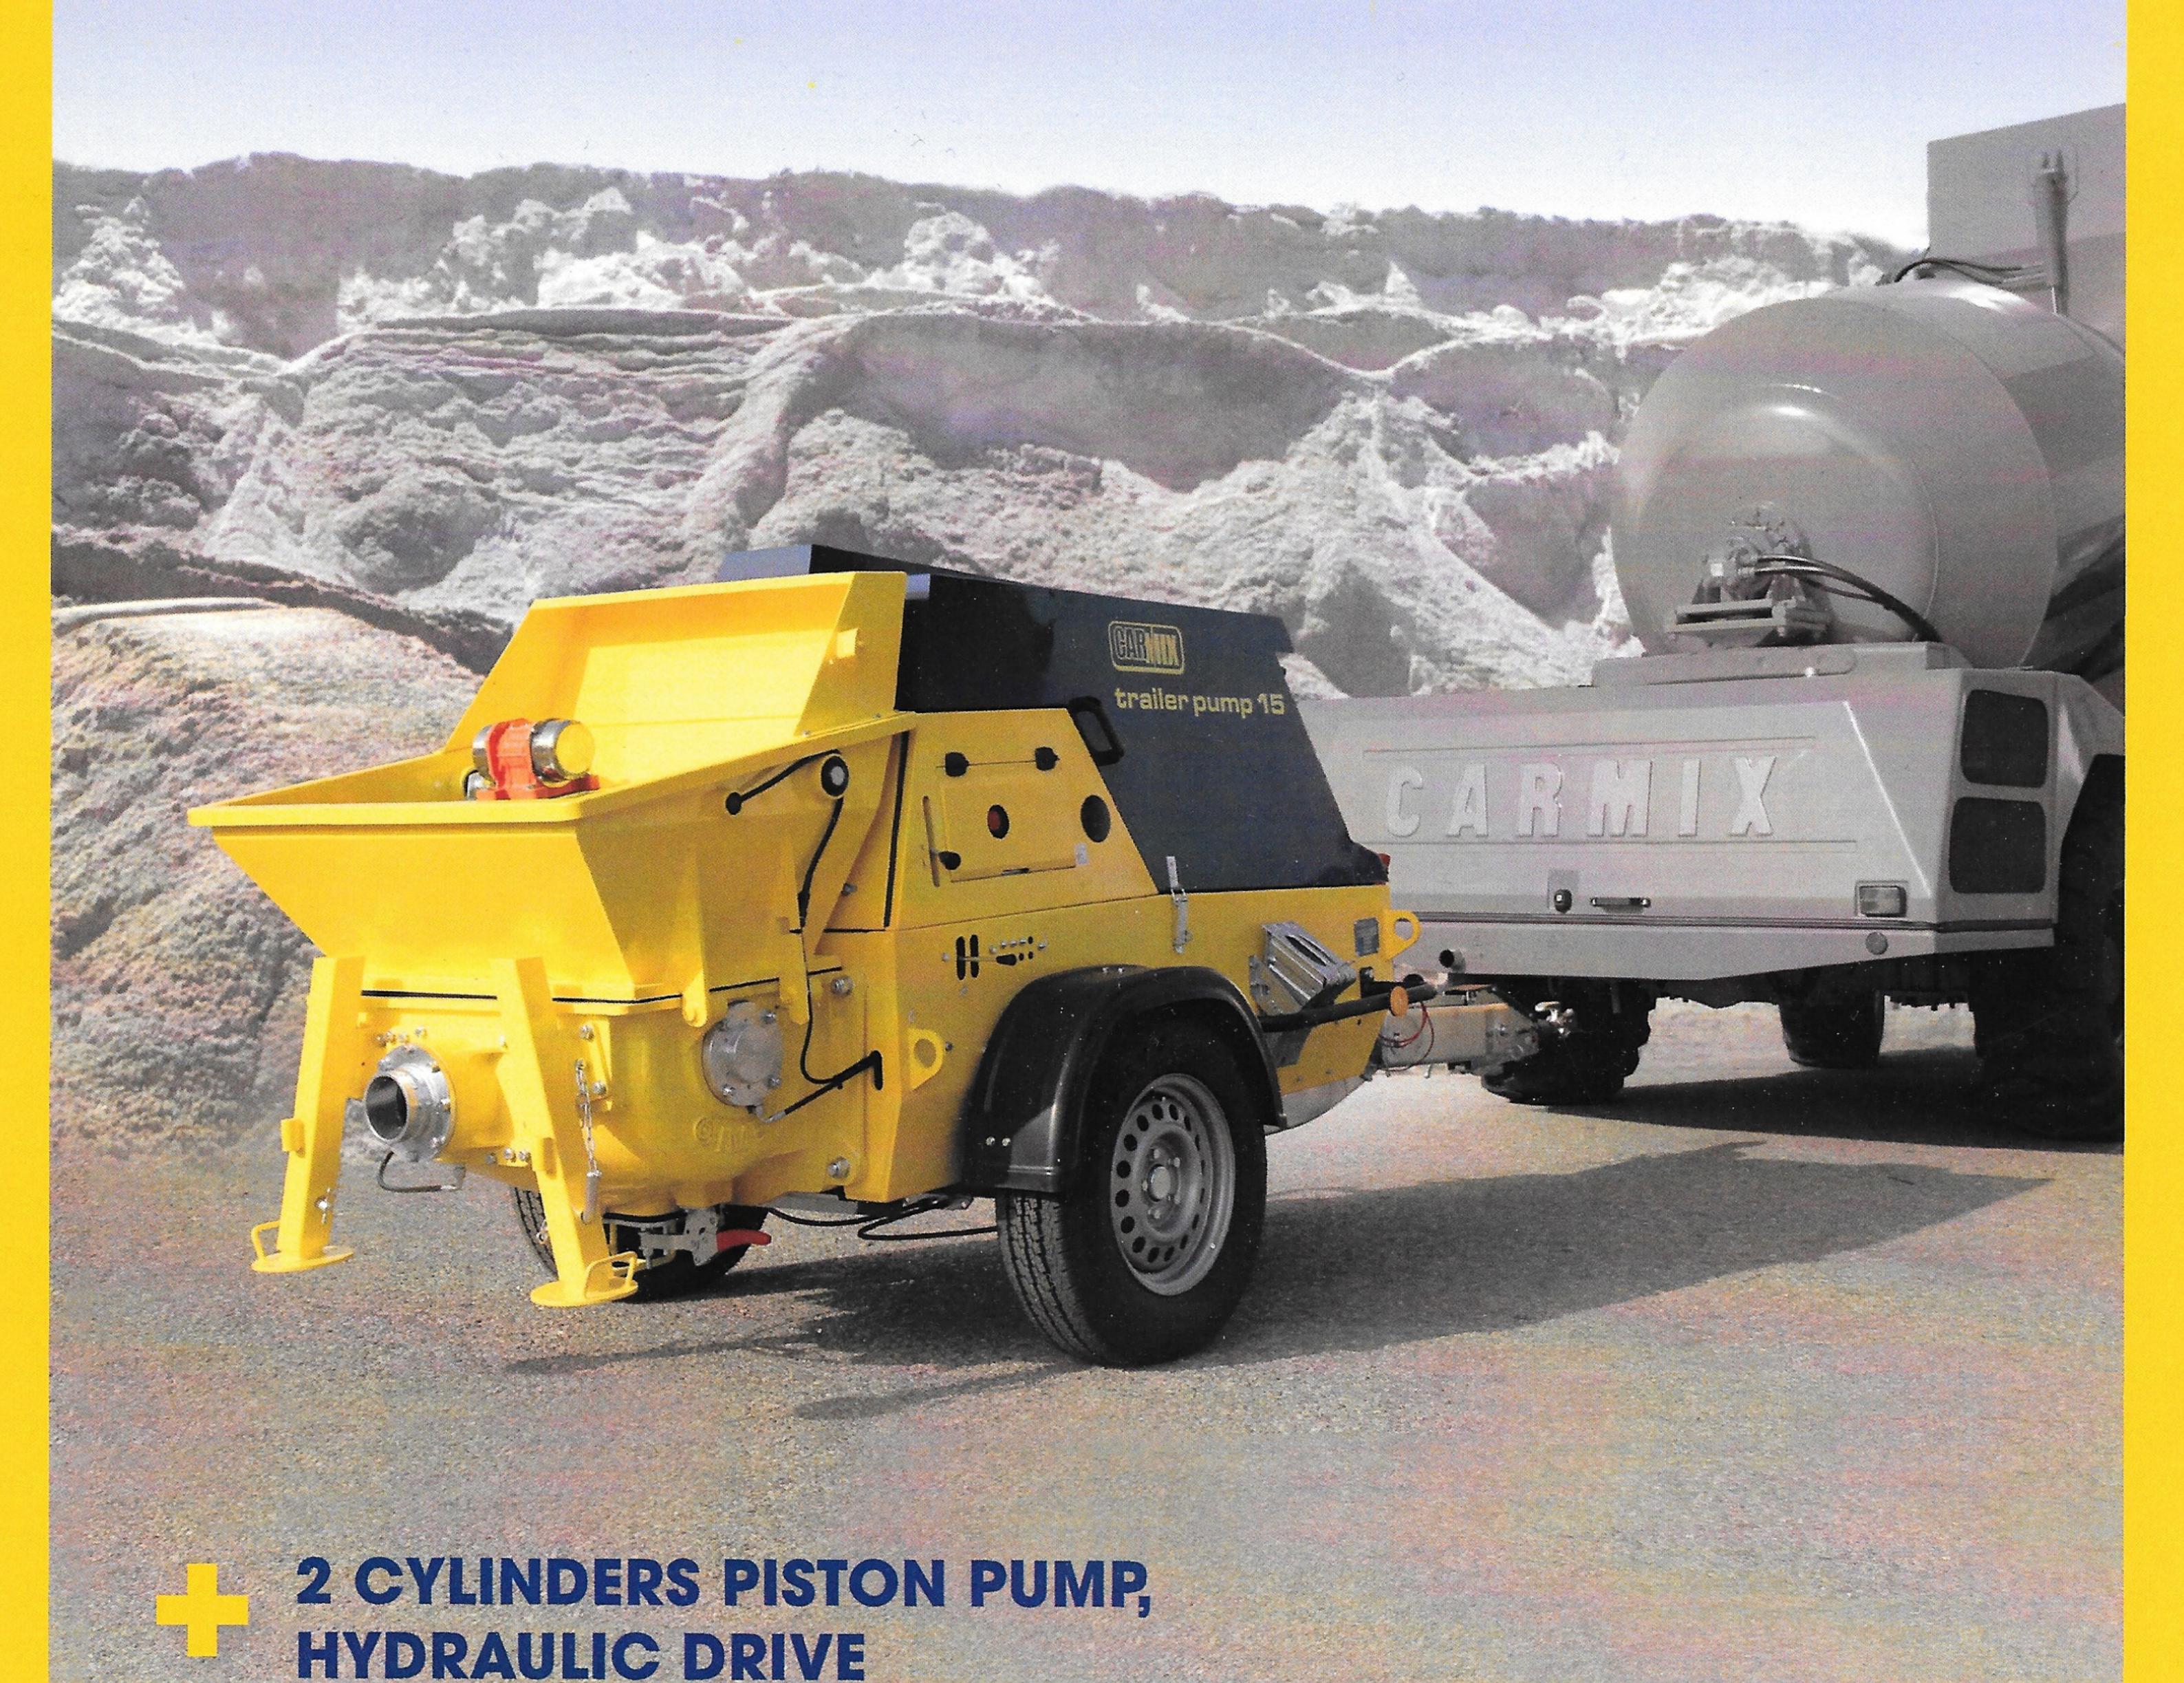

# on er Pumno UPGRADE VOUR JOBSTEI

## Flow rate upto 15 m<sup>3</sup>/h

### Max gregate size 25 mm

#### Pumping pressure 70 bar

### Hopper capacity 240 liters

## CARMIX TrailerPump 15

### BEST SOLUTION FOR PUMPING CONCRETE AND SHOTCRETING

- Yanmar 31HP 3 Cylinder liquid cooled diesel engine
- Concrete hopper with agitator
- Grid with 12V vibrator
- Pumping unit with S-Tilting valve for automatic compensation of clearance and wear
- EasySpritz system: best pumping performance also at low flow rate
- 4" Victaulic delivery manifold (= 100 mm)
- Control panel with electromechanical devices
- 4-Function wire remote control

- Road-towable unit complete with parking brake and lights
- Compact and easy to move
- Dimensions: w/l/h: 1495/4100/1540 mm
- Weight: 1550 kg

carmix.com