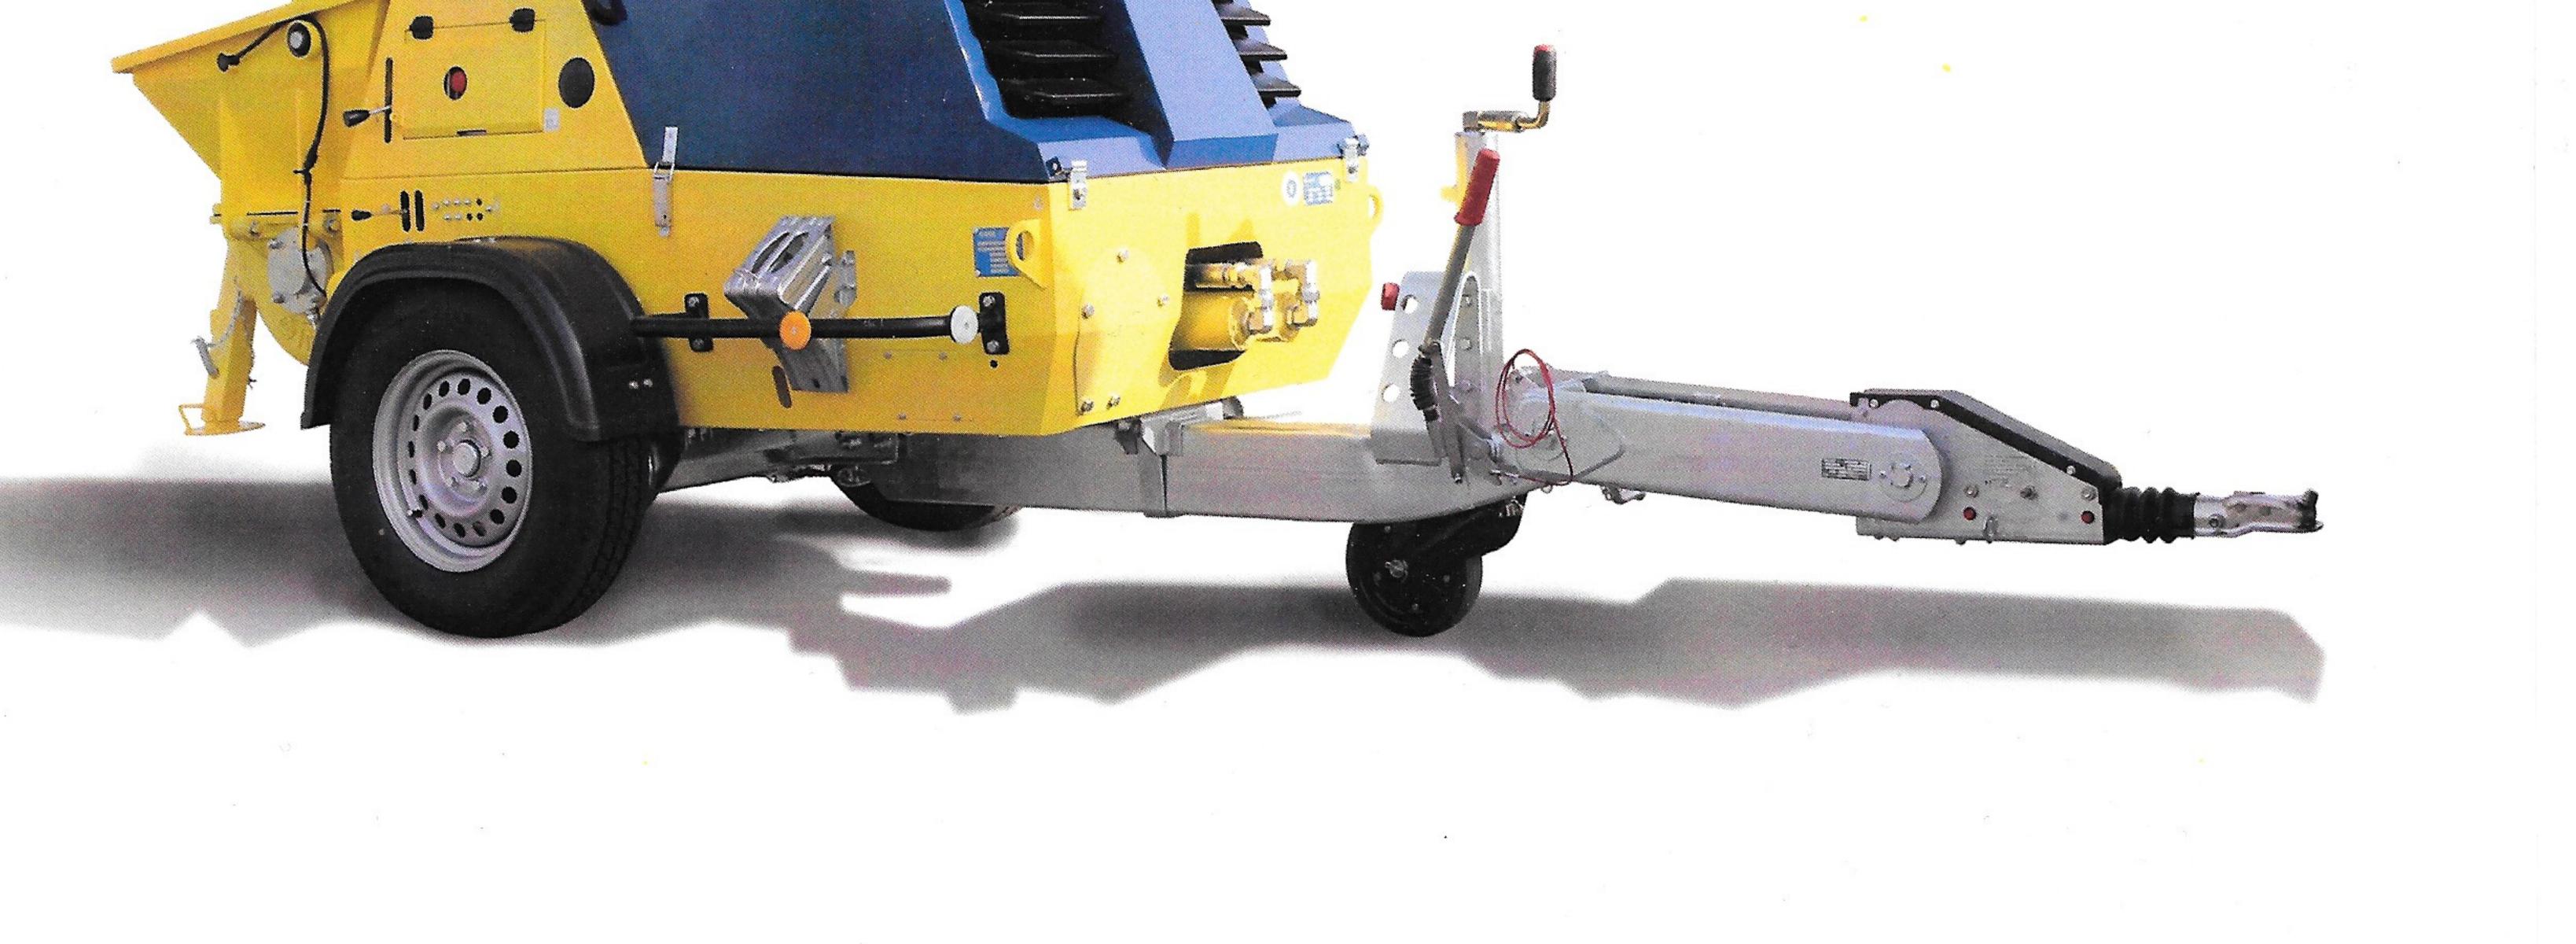

### BEST SOLUTION FOR PUMPING CONCRETE AND SHOTCRETING

- Yanmar 31HP 3 Cylinder liquid cooled diesel engine
- Concrete hopper with agitator
- Grid with 12V vibrator
- Pumping unit with S-Tilting valve for automatic compensation of clearance and wear
- EasySpritz system: best pumping performance also at low flow rate
- 4" Victaulic delivery manifold (= 100 mm)
- Control panel with electromechanical devices
- 4-Function wire remote control

- Road-towable unit complete with parking brake and lights
- Compact and easy to move
- Dimensions: w/l/h: 1495/4100/1540 mm
- Weight: 1550 kg

carmix.com