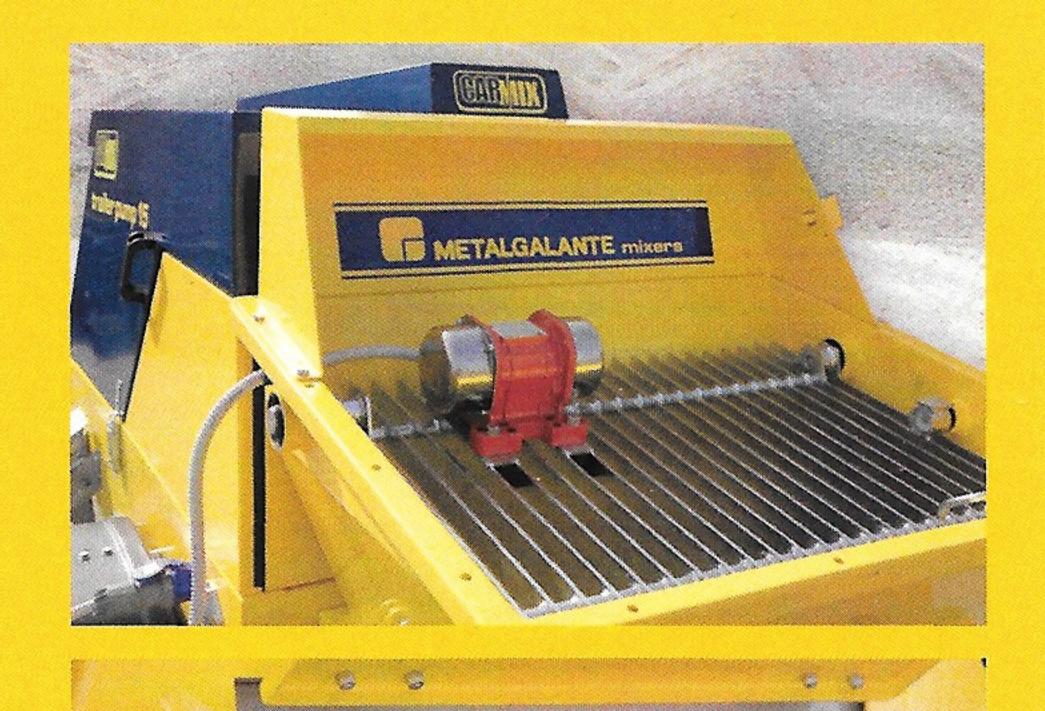

## CARMIX TrailerPump 15

### BEST SOLUTION FOR PUMPING CONCRETE AND SHOTCRETING

- Yanmar 31HP 3 Cylinder liquid cooled diesel engine
- Concrete hopper with agitator
- Grid with 12V vibrator
- Pumping unit with S-Tilting valve for automatic compensation of clearance and wear
- EasySpritz system: best pumping performance also at low flow rate
- 4" Victaulic delivery manifold (= 100 mm)
- Control panel with electromechanical devices
- 4-Function wire remote control

- Road-towable unit complete with parking brake and lights
- Compact and easy to move
- Dimensions: w/l/h: 1495/4100/1540 mm
- Weight: 1550 kg

carmix.com