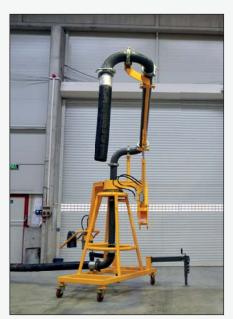

## PS 05

With 360° Slew Motion Delivery Height: Maximum 5 m Horizontal Radius: 3 m (+2 m End Hose) Compact Size With Low Operating Weight: 680 kg

www.atabeymakina.com Address: Keresteciler San. Sit. 4. Cad. No: 39 Kahramankazan/Ankara-TURKEY Tel: +90 (312) 441 11 33 Fax: +90 (312) 441 58 88