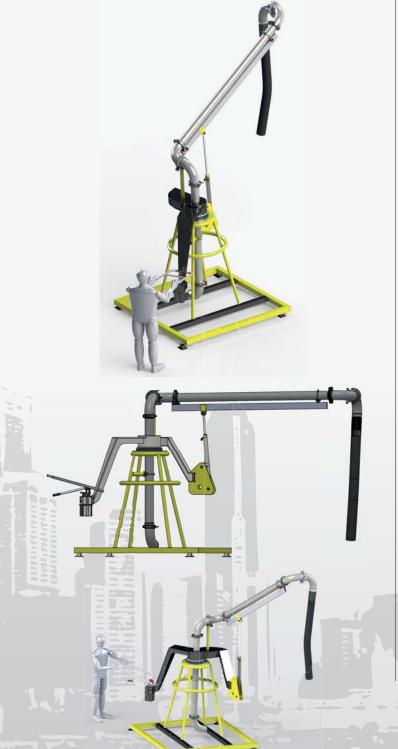

**CONCRETE DISTRIBUTORS** with **CONCRETE PLACING BOOMS**  PS 05 PS 07







## Periscope Series!

- > With 360° Slew Motion
- > Hydraulic Boom Activated With Lift Cylinders
- > Hydraulic Cylinder Activated With Hydraulic Manual Pump
- > 4 Trolley Wheels For Easier Transport
- > Folding Outriggers With Mechanical Jacks for Maximum Conformity to Application Place.



## **PS Series** General Features



## PS 07

With 360° Slew Motion Delivery Height: Maximum 7.6 m Horizontal Radius: 7 m (+2 m End Hose) Compact Size With Low Operating Weight: 1280 kg



## PS 05

With 360° Slew Motion Delivery Height: Maximum 5 m Horizontal Radius: 3 m (+2 m End Hose) Compact Size With Low Operating Weight: 680 kg





www.atabeymakina.com Address: Keresteciler San. Sit. 4. Cad. No: 39 Kahramankazan/Ankara-TURKEY Tel: +90 (312) 441 11 33 Fax: +90 (312) 441 58 88