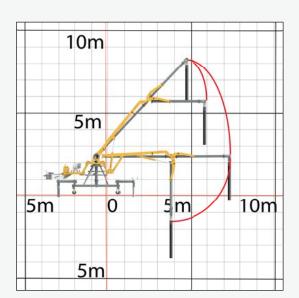

## PS 07

With 360° Slew Motion Delivery Height: Maximum 7.6 m Horizontal Radius: 7 m (+2 m End Hose) Compact Size With Low Operating Weight: 1280 kg

## PS 05

With 360° Slew Motion Delivery Height: Maximum 5 m Horizontal Radius: 3 m (+2 m End Hose) Compact Size With Low Operating Weight: 680 kg

www.atabeymakina.com Address: Keresteciler San. Sit. 4. Cad. No: 39 Kahramankazan/Ankara-TURKEY Tel: +90 (312) 441 11 33 Fax: +90 (312) 441 58 88