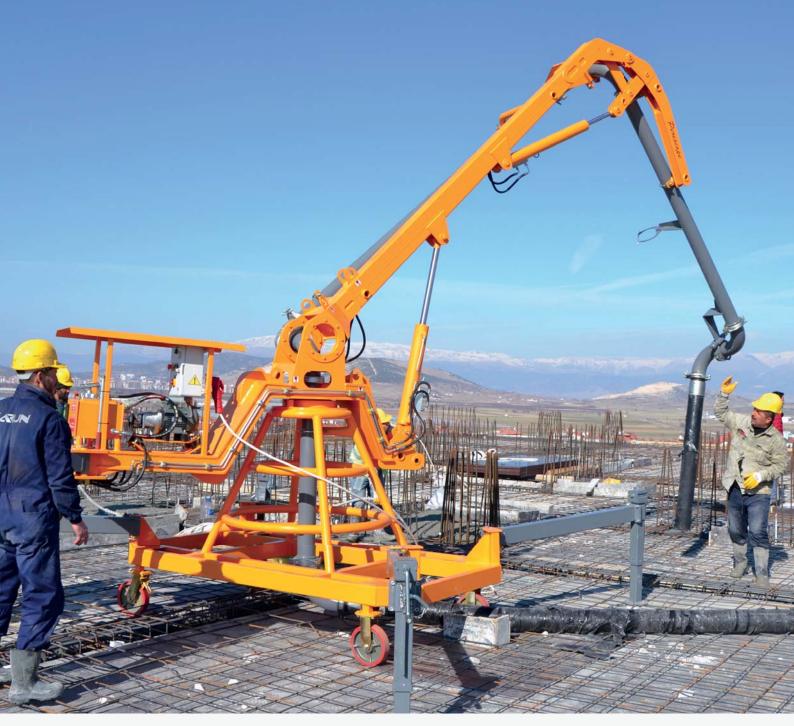

**CONCRETE DISTRIBUTORS** with **CONCRETE PLACING BOOMS**  PS 05 PS 07

## Periscope Series!

- > With 360° Slew Motion
- > Hydraulic Boom Activated With Lift Cylinders
- > Hydraulic Cylinder Activated With Hydraulic Manual Pump
- > 4 Trolley Wheels For Easier Transport
- > Folding Outriggers With Mechanical Jacks for Maximum Conformity to Application Place.

## PS 07

With 360° Slew Motion Delivery Height: Maximum 7.6 m Horizontal Radius: 7 m (+2 m End Hose) Compact Size With Low Operating Weight: 1280 kg